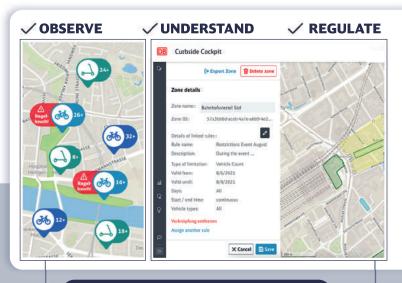

## 🗘 Curbside Cockpit

The Curbside Cockpit is a multi-client, scalable software-as-a-service (SaaS) solution designed for easy use by municipalities, as it is purely browser-based and requires no additional IT.

#### **Vehicle Study and Analysis**

Information about stationary vehicles, including their location and condition, fleet distribution and violations

### **Two-way data sharing**

**Efficient & accurate digital processes for sharing** information about space usage guidelines for the following purposes:

- Long-term regulations E.g. as part of service level agreements on vehicle numbers and availability
- Temporary regulations E.g. car-free zones and passing areas during events and construction work
- Violations Automatic identification and violation-reporting

#### **Space Usage Management**

Centralized definition and digital communication of rules to relevant contacts at service providers and municipal authorities

curbside-management@deutschebahn.com 🔿 www.deutschebahnconnect.com/en/products/curbside-management