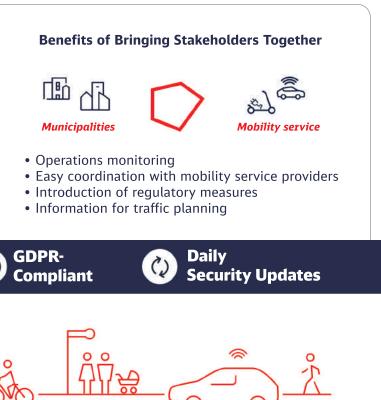

Curbside Management brings different stakeholders together. Sharing platforms for bicycles and electric scooters can work with municipal authorities and mass transit operators so everyone can make efficient use of all available roadside space

DB Curbside Management establishes the foundations for partnerships, innovations and cooperation between municipal authorities, mobility service providers and citizens, thereby contributing to combatting traffic-related problems in towns and cities.